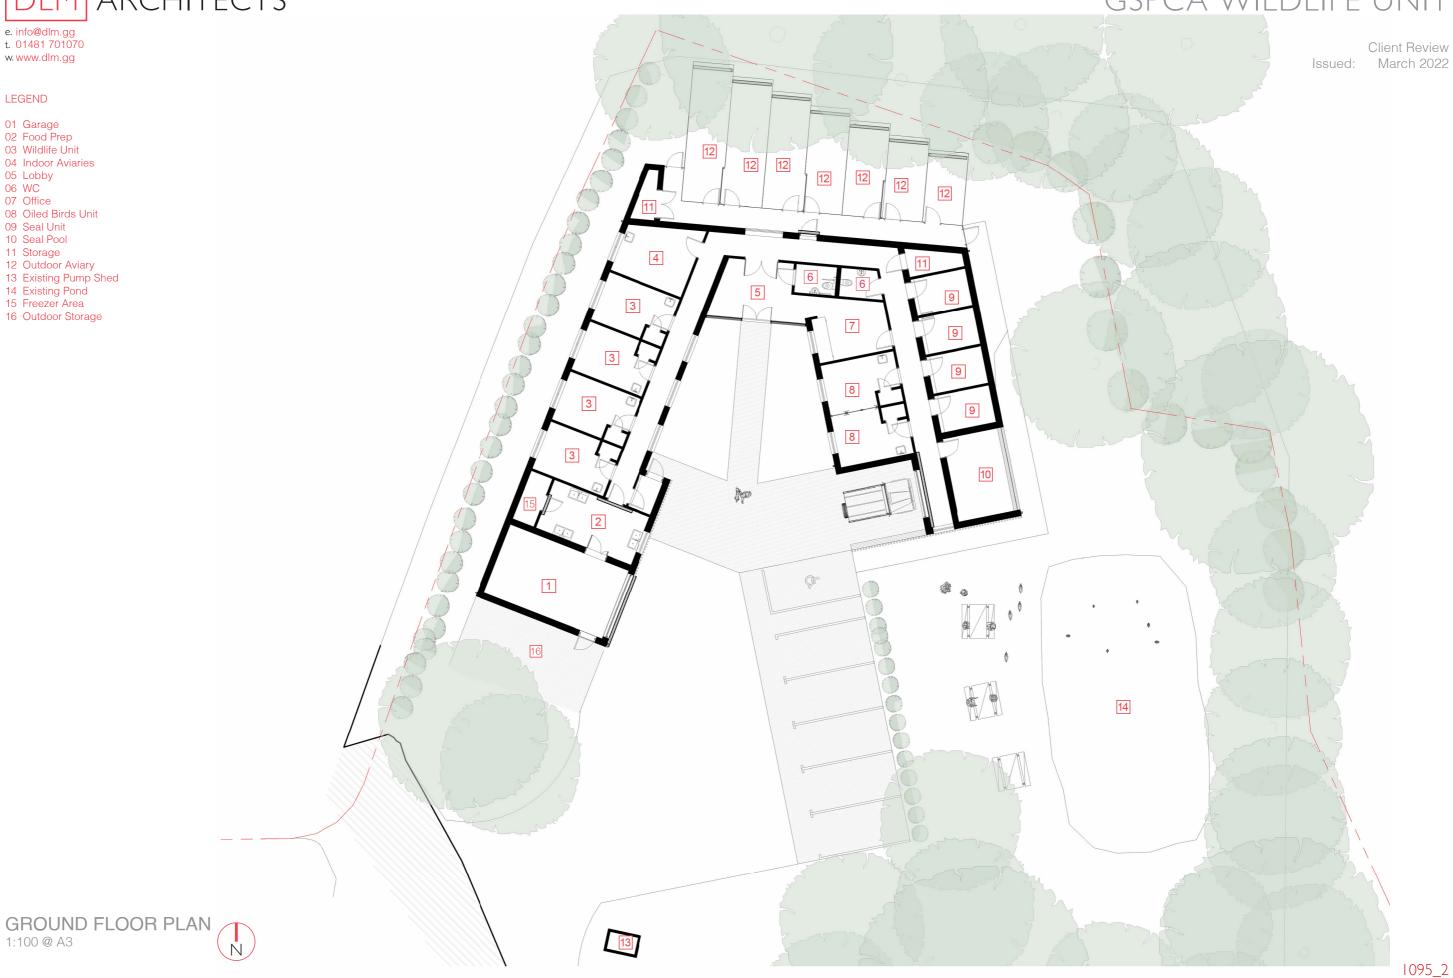

Client Review Issued: March 2022

#### LEGEND

01 Garage 02 Food Prep

w.www.dlm.gg

- 03 Wildlife Unit
- 04 Indoor Aviaries
- 05 Lobby
- 06 WC 07 Office
- 08 Oiled Birds Unit
- 09 Seal Unit 10 Seal Pool
- 11 Storage
- 12 Outdoor Aviary
- 13 Existing Pump Shed14 Existing Pond
- 15 Freezer Area
- 16 Outdoor Storage

1:100 @ A3

Client Review Issued: March 2022

PICNIC AND POND AREA

Client Review Issued: March 2022

**ENTRANCE VIEW** 

Client Review Issued: March 2022

PARKING AREA

Client Review Issued: March 2022